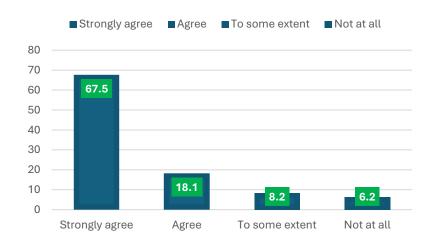

6. Are you satisfied with the effort taken by SIDDHINATH MAHAVIDYALAYA to connect with the Alumni?