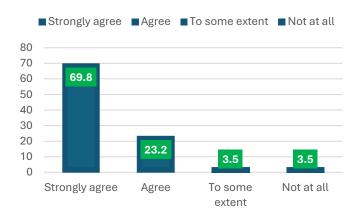

## **Question Wise Score**

| SI No.                | Question                                                                                                                            | Score |
|-----------------------|-------------------------------------------------------------------------------------------------------------------------------------|-------|
| OVERALL AVERAGE SCORE |                                                                                                                                     | 3.55  |
| 1                     | How did you spend your college life?                                                                                                | 3.71  |
| 2                     | Do you think that the syllabus of the course studied at SIDDHINATH MAHAVIDYALAYA is suitable for holistic development in your life? | 3.60  |
| 3                     | Do you think that the education imparted at SIDDHINATH MAHAVIDYALAYA was useful and relevant in your occupation?                    | 3.56  |
| 4                     | Are you satisfied with the infrastructure of the SIDDHINATH MAHAVIDYALAYA?                                                          | 3.47  |
| 5                     | Are you satisfied with the extra curricular activities organised by the SIDDHINATH MAHAVIDYALAYA?                                   | 3.39  |
| 6                     | Are you satisfied with the effort taken by SIDDHINATH MAHAVIDYALAYA to connect with the Alumni?                                     | 3.55  |