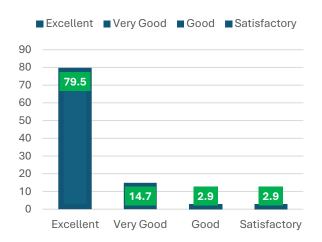

## **Question Wise Score**

| SI No.                | Question                                                                                                                            | Score |
|-----------------------|-------------------------------------------------------------------------------------------------------------------------------------|-------|
| OVERALL AVERAGE SCORE |                                                                                                                                     | 3.55  |
| 1                     | How did you spend your college life?                                                                                                | 3.71  |
| 2                     | Do you think that the syllabus of the course studied at SIDDHINATH MAHAVIDYALAYA is suitable for holistic development in your life? | 3.60  |
| 3                     | Do you think that the education imparted at SIDDHINATH MAHAVIDYALAYA was useful and relevant in your occupation?                    | 3.56  |
| 4                     | Are you satisfied with the infrastructure of the SIDDHINATH MAHAVIDYALAYA?                                                          | 3.47  |
| 5                     | Are you satisfied with the extra curricular activities organised by the SIDDHINATH MAHAVIDYALAYA?                                   | 3.39  |
| 6                     | Are you satisfied with the effort taken by SIDDHINATH MAHAVIDYALAYA to connect with the Alumni?                                     | 3.55  |